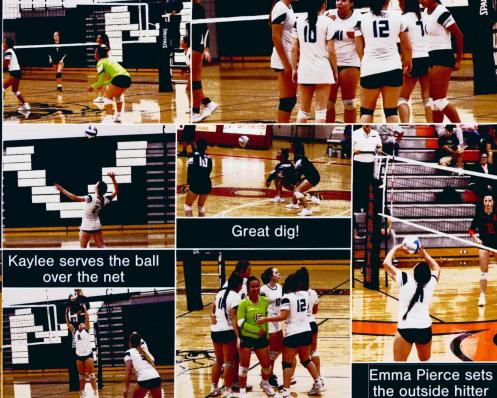

"This year's varsity team showed a lot of growth. Especially from the underclassmen who saw the most playing time on the court. They really proved they could play on a higher level team. The upperclassmen showed a lot of leadership as well. We are looking forward to what next year's new league will bring."